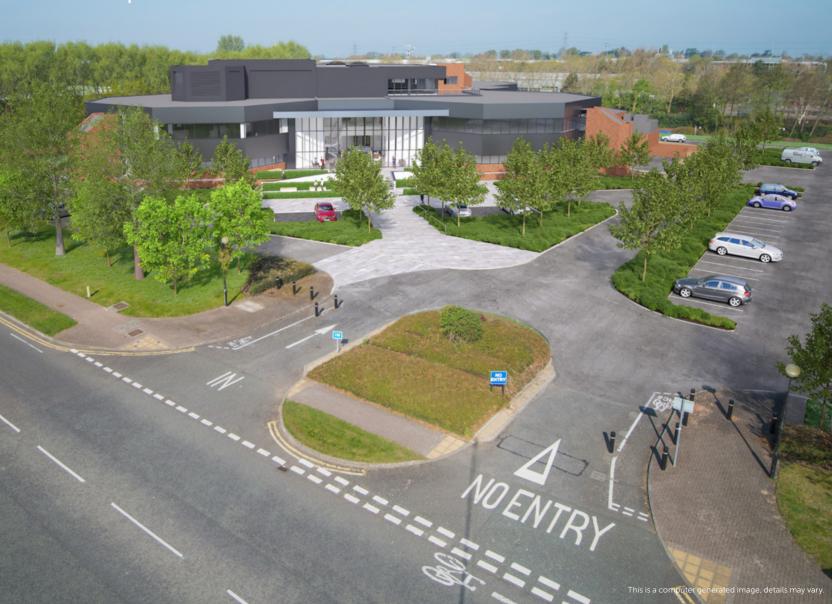

Aztec West is Bristol's premier business park.

Lying adjacent to junction 16 of the M5 motorway and within 1 mile of the M4, the park benefits from outstanding accessibility, with the occupiers benefiting from an unrivalled range of on-site amenities.

# 800 Aztec West is undergoing a major transformation.

Once complete it will offer an outstanding working environment and North Bristol's largest, most flexible fully refurbished office space. With the following key features:

- Attractive landscaped environment
- New fully glazed double height reception area
- Full external reclad
- New facilities including internal cycle storage, showers and WC facilities
- 2 passenger lifts serving first and second floors
- 327 on-site car parking spaces including 5 disabled spaces giving an excellent ratio of 1:224 sq ft