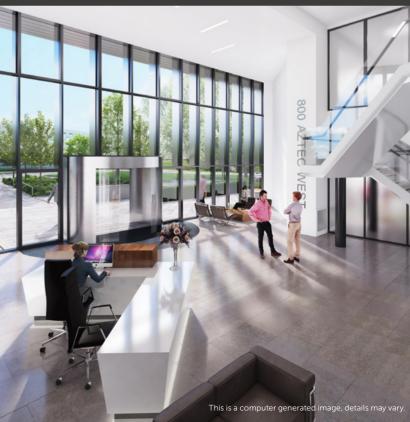

# 800 Aztec West is undergoing a major transformation.

Once complete it will offer an outstanding working environment and North Bristol's largest, most flexible fully refurbished office space. With the following key features:

- Attractive landscaped environment
- New fully glazed double height reception area
- Full external reclad
- New facilities including internal cycle storage, showers and WC facilities
- 2 passenger lifts serving first and second floors
- 327 on-site car parking spaces including 5 disabled spaces giving an excellent ratio of 1:224 sq ft

## The office specification will include the following;

- Large open plan floor plates
- Suspended ceiling
- Recessed LED lighting, including new Barrisol lighting to all pod
- VRF comfort cooling system
- Fully accessible raised floors
- New power coated windows