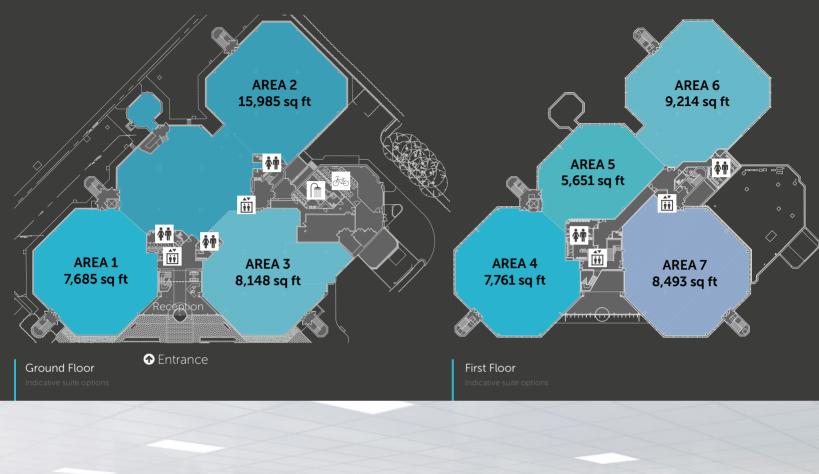

# FLOOR BY FLOOR OR SUITE BY SUITE

Second Floor

### Accommodation

| Total        | 73.197 sa ft | 6.800.2 sa m |
|--------------|--------------|--------------|
| Ground Floor | 31,818 sq ft | 2,956.0 sq m |
| First Floor  | 31,670 sq ft | 2,942.2 sq m |
| Second Floor | 9,709 sq ft  | 902.0 sq m   |

#### AVAILABILITY

The building is available either as a whole, whole floors or alternatively the building is designed to subdivide to provide suites from 5,651 sq ft upwards.