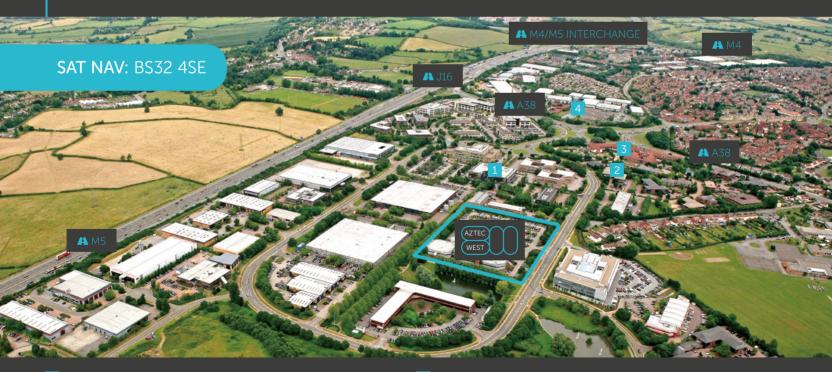

Aztec West is Bristol's premier business park.

Lying adjacent to junction 16 of the M5 motorway and within 1 mile of the M4, the park benefits from outstanding accessibility, with the occupiers benefiting from an unrivalled range of on-site amenities.

All images are computer generated and details may vary.

Lesigned and produced by www.kubiakcreative.com 161985 09/17

- 1 Aztec Centre Sandwich/coffee shops, newsagents and hairdresser
- 2 Lodge on the Park hotel and bar / Starbucks Café

- 3 Aztec Hotel & Spa
- 4 Hilton Hote