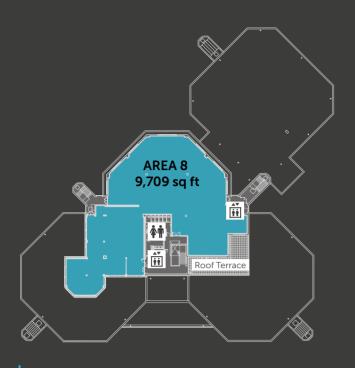

# FLOOR BY FLOOR OR SUITE BY SUITE

Second Floor

### Accommodation

| Total        | 73.197 sa ft | 6.800.2 sa m |
|--------------|--------------|--------------|
| Ground Floor | 31,818 sq ft | 2,956.0 sq m |
| First Floor  | 31,670 sq ft | 2,942.2 sq m |
| Second Floor | 9,709 sq ft  | 902.0 sq m   |

#### AVAILABILITY

The building is available either as a whole, whole floors or alternatively the building is designed to subdivide to provide suites from 5,651 sq ft upwards.