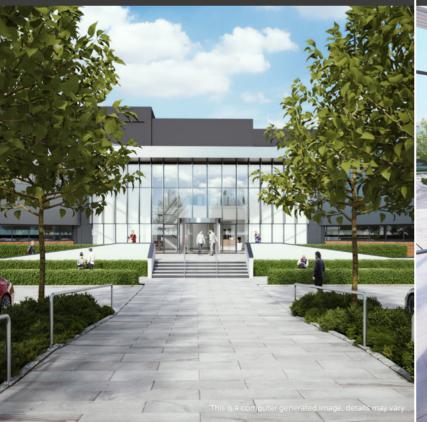

# 800 Aztec West is undergoing a major transformation.

Once complete it will offer an outstanding working environment and North Bristol's largest, most flexible fully refurbished office space. With the following key features:

- Attractive landscaped environment
- New fully glazed double height reception area
- Full external reclad
- New facilities including internal cycle storage, showers and WC facilities
- 2 passenger lifts serving first and second floors
- 327 on-site car parking spaces including 5 disabled spaces giving an excellent ratio of 1:224 sq ft